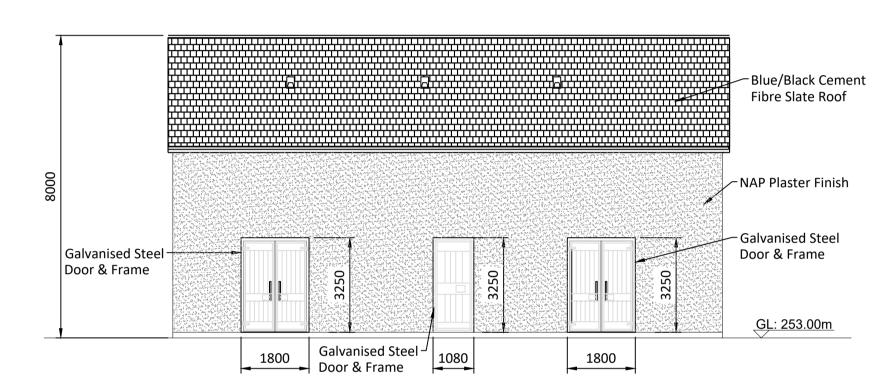

## **SOUTH ELEVATION**

Scale 1:100



## **NORTH ELEVATION**

Scale 1:100

Scale 1:100

- 1. Dimensions are in millimeters, unless noted otherwise. 2. Please note that the substation layout and substation components illustrated on this drawing are indicative only. The full specification and detail will be determined from the electrical equipment supplier, ESB functional specification and eirgrid functional specification.
- 3. This design is subject to ESB approval and should be used for planning purposes only.
- 4. Configuration of substation equipment and infrastructure is subject to ESB design approval.



Scale 1:100



Scale 1:100



**WEST ELEVATION** 

Scale 1:100

If Applicable: Ordnance Survey Ireland Licence No. EN 0001220 © Ordnance Survey Ireland and Government of Ireland OSI