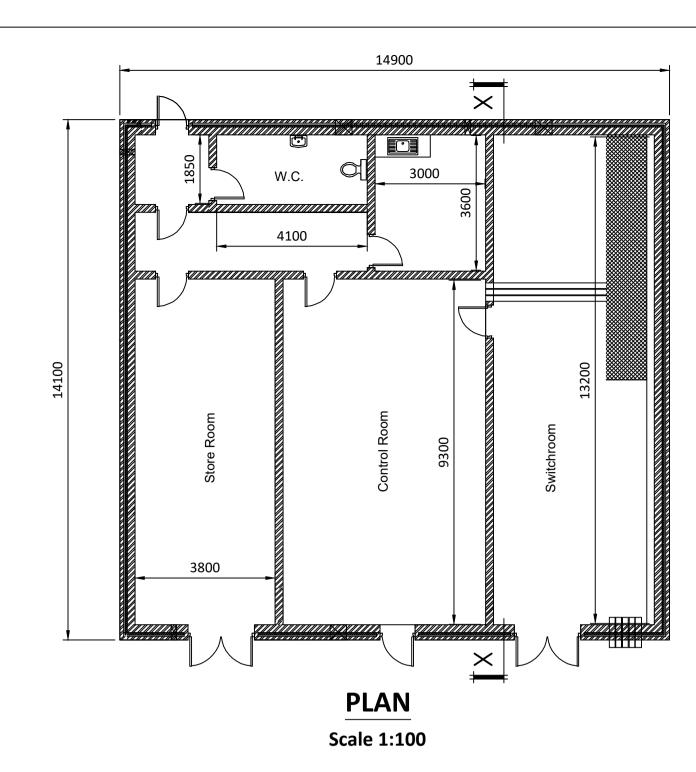

## **NORTH ELEVATION**

Scale 1:100

Scale 1:100

- 1. Dimensions are in millimeters, unless noted otherwise. 2. Please note that the substation layout and substation components illustrated on this drawing are indicative only. The full specification and detail will be determined from the electrical equipment supplier, ESB functional specification and eirgrid functional specification.
- 3. This design is subject to ESB approval and should be used for planning purposes only.
- 4. Configuration of substation equipment and infrastructure is subject to ESB design approval.