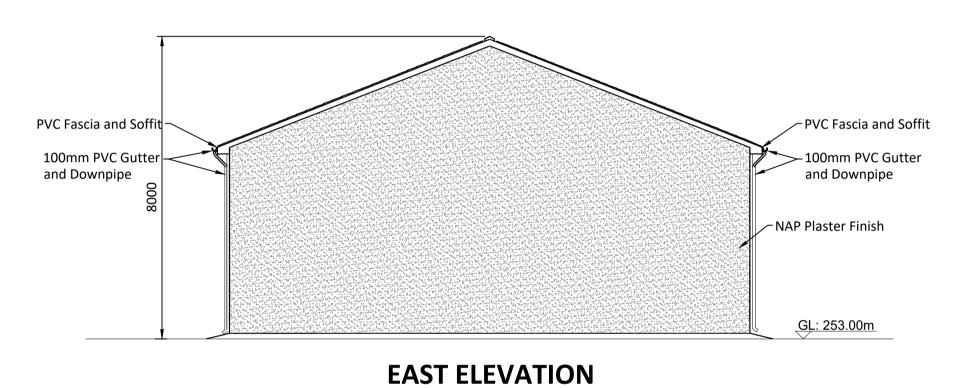

Scale 1:100

Scale 1:100

**WEST ELEVATION** 

Scale 1:100

If Applicable: Ordnance Survey Ireland Licence No. EN 0001220 © Ordnance Survey Ireland and Government of Ireland OSI-6186,6140, Cork-40-48-49-59-60