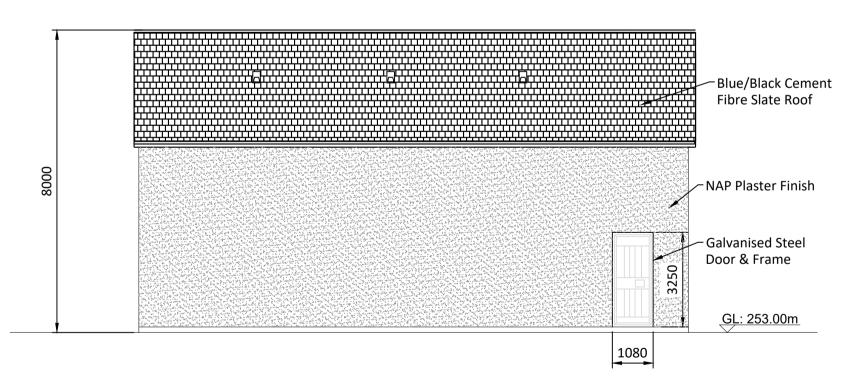

Scale 1:100

Scale 1:100

**WEST ELEVATION** 

Scale 1:100

If Applicable: Ordnance Survey Ireland Licence No. EN 0001220 © Ordnance Survey Ireland and Government of Ireland OSI-6186,6140, Cork-40-48-49-59-60