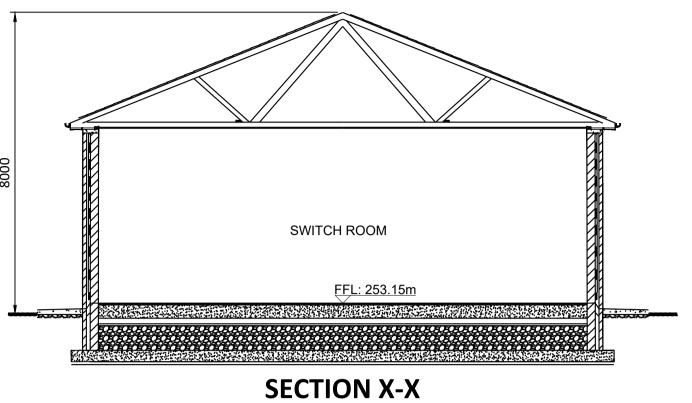

## **SOUTH ELEVATION**

Scale 1:100



## **NORTH ELEVATION**

Scale 1:100

Scale 1:100

- 1. Dimensions are in millimeters, unless noted otherwise. 2. Please note that the substation layout and substation components illustrated on this drawing are indicative only. The full specification and detail will be determined from the electrical equipment supplier, ESB functional specification and eirgrid functional specification.
- 3. This design is subject to ESB approval and should be used for planning purposes only.
- 4. Configuration of substation equipment and infrastructure is subject to ESB design approval.



Scale 1:100



Scale 1:100



**WEST ELEVATION** 

Scale 1:100

If Applicable: Ordnance Survey Ireland Licence No. EN 0001220 © Ordnance Survey Ireland and Government of Ireland OSI-6186,6140, Cork-40-48-49-59-60



issued. Do not scale. Use figured dimensions only. If in doubt - Ask!

No part of this document may be reproduced or transmitted in any form or stored in any retrieval system of any nature without the written permission of Fehily Timoney & Company as copyright holder except as agreed for use on the project for which the document was originally

| v. | Description        | Арр Ву | Date     |
|----|--------------------|--------|----------|
|    | ISSUE FOR APPROVAL | JH     | 15.12.21 |
|    | ISSUE FOR PLANNING | JH     | 25.01.22 |
|    |                    |        |