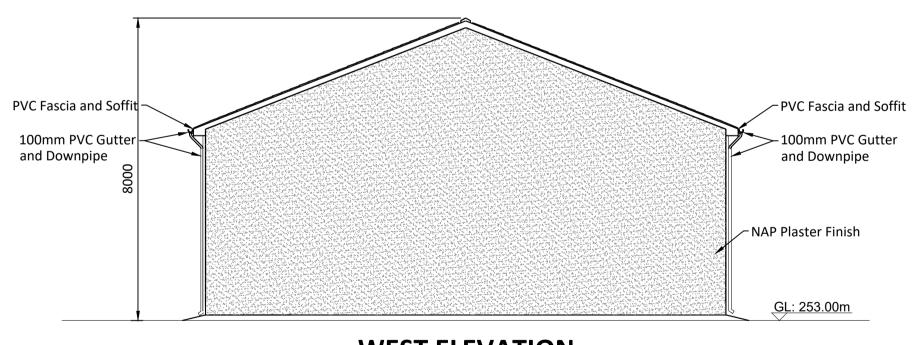

Scale 1:100

Scale 1:100

**WEST ELEVATION** 

Scale 1:100

If Applicable: Ordnance Survey Ireland Licence No. EN 0001220 © Ordnance Survey Ireland and Government of Ireland OSI-6186,6140, Cork-40-48-49-59-60